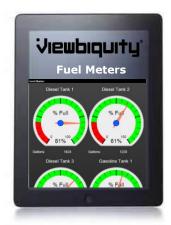

Set rules, check status, remote arm/disarm capabilities and more

Fuel and Fertilizer tank monitoring and level alerts sent automatically via text, email and text to voice call

Viewbiquity\*

**Bin Monitoring** 