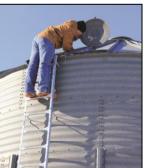

Monitor temperature, water, utilities, generators, and other environmental controls throughout your livestock confinement facilities.

Monitor feed and grain levels, along with temperature, and moisture in your grain bins and silos from your remote device.