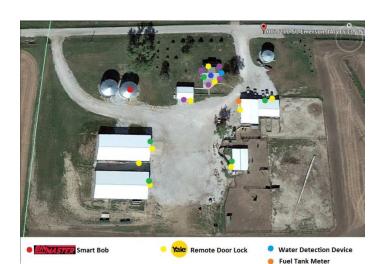

Monitor temperature, water, utilities, generators, and other environmental controls throughout your livestock confinement facilities.

Monitor feed and grain levels, along with temperature, and moisture in your grain bins and silos from your remote device.

Set rules, check status, remote arm/disarm capabilities and more

Fuel and Fertilizer tank monitoring and level alerts sent automatically via text, email and text to voice call

Viewbiquity\*

**Bin Monitoring** 