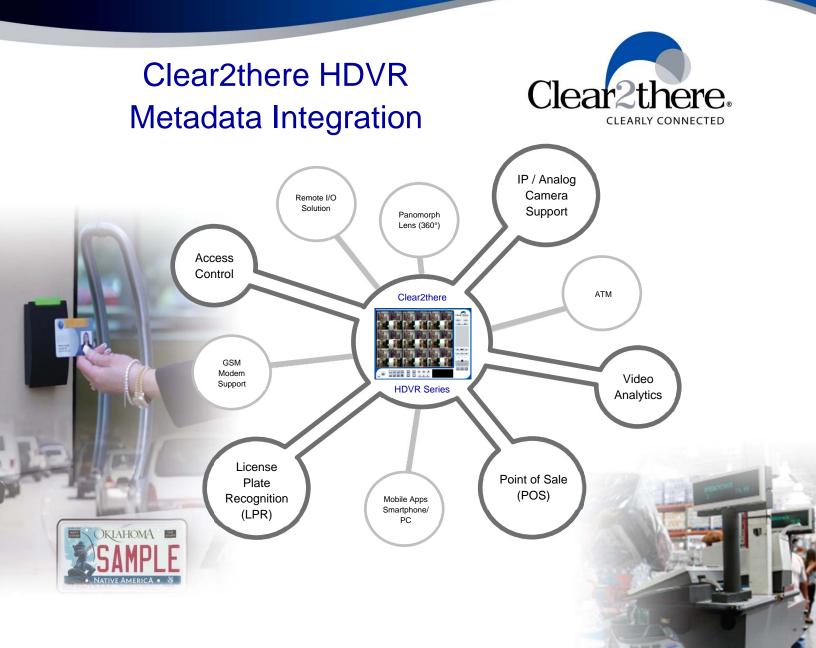

# **Metadata Application Main Features**

- Support for all HDVR NVR/DVR/NVDR system
- Up to 64 POS, LPR, Access control system
- Transaction data overlay on multi-channels
- Recording transaction data
- Smart detect and immediate reaction of pre-defined special keyword of abnormal transaction
- External rule of user defined event develop with POS, LPR, Access control alarm SDK
- · POS, LPR, Access control event log search for pre-defined event
- $\boldsymbol{\cdot}$  Search for specific keyword and playback recorded video with transaction data
- $\boldsymbol{\cdot}$  SQLite format database of transaction data

### Third Party Compatibility

- Connect up to 64
  POS/LPR/Access Control
  Devices per DVR/NVR
- Compatible with any ASCII through RS232 serial or TCP/IP interface
- License management

## **Event Notification**

- Smart detection of events
  - Transaction start/stop
    Open register
  - Open register
    Connection lost
    - Up to 10 user defined events
  - Alarm notification based on userdefined events
  - Most popular (On screen display, send
    - email/SMS, upload to FTP, popup E-map)
    - Other options (Play sound, phone call, PTZ preset go, signal digital output)

#### Recording & Backup

- Start recording when event log detected, continuous or based on motion detection
- Local or remote backup video with transaction data overlay

- OK - -

#### Data Management

- Store all transaction data in SQLite format for retroactive analysis
- Export event log data to Excel
- User defined OSD settings
- Dedicated storage for data

## LiveView

- Up to 64 cameras/devices
- Synchronized transaction data with video
- Overlay data on multiple channels
- Remote view live video with transaction data overlay

#### Smart Search & Playback

- Local or remote smart search transaction data via user defined keywords, date, time, numeric value...etc.
- Playback recorded video with transaction data

Hybrid NDVR

Live View