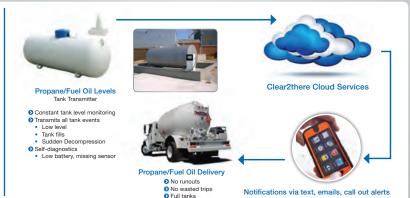

#### Propane, Liquid & Fuel Monitoring with the Clear2there Solution

Monitor your premise propane, fuel tanks, fertilizer tanks and other liquid contained fluids with a wireless base station and multiple transmitter sensors attached to each tank.

#### **Farm Solutions**

- Propane tank monitoring on the farm of all size tanks.
- Fuel tank monitoring of gasoline, diesel and other flammable fluids, meeting all regulatory requirements for safety.
- Fertilizer tanks, any liquid substance held in any size tank.

Notifications of changes in fuel levels via text, email or call out alerts. Notifications can be sent to operators. fuel providers and multiple individuals.

- RS-232 Cable connection to the Clear2there gateway.
- Supports multiple transmitters for multi tank solutions.
- 10 year battery life in transmitter and base station.
- Up to 1000' foot range or distance can be extended via repeaters for further coverage.
- Operates in the 900mhz serial frequency.

Base Station

Clear2there Gateway

Transmitter

Smartphone, tablet & PC remote viewing