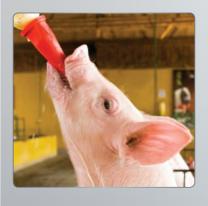

## **Hog Confinement Monitoring Solutions**

# Monitor Temperature

Increase productivity by ensuring the building's temperature stavs within your target range. Heat or cold stress can slow weight gain and in extreme cases, kill livestock.

# Monitor Humidity

Keep humidity in the building below the target threshold. Hogs can produce excessive moisture. leading to inefficient heating and growth of bacteria.