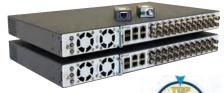

#### Easv

Plug and play design eases installation and interface is simple to use.

The award-winning Phybridge CLEER (Coax Leveraged Ethernet Extended Reach) Switch is designed to eliminate infrastructure barriers and makes IP camera migration cost effective and simple. The CLEER Switch is the world's first enterprise grade 24-port Ethernet over Coax switch on the market, delivering fast Ethernet (100mbs

symmetrical) and PoE+ over coax with over 2,000 ft (609 m) reach. CLEER transforms the existing coax infrastructure into a robust IP platform ideal for HD IP cameras. CLEER - more features, lower cost.

# IP Camera Migration Made Cost Effective and Simple

## Benefits:

- Accelerate your return on investment by significantly reducing infrastructure costs.
- Collapse planning and deployment cycles by simplifying infrastructure requirements and leveraging CLEER capabilities.
- Eliminate infrastructure barriers, disruption, risk and network complexity by leveraging the existing proven reliable point-to-point coax infrastructure.
- Create a separate robust platform in line with best practices that is simple to configure, deploy and manage.
- ◆ The CLEER switches deliver fast Ethernet and PoE over existing coax infrastructure and can support any IEEE 802.3af compliant device such as access control points, IP phones and IP speakers.