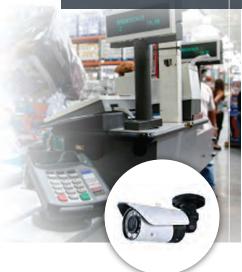

#### Point of Sale Solutions

Clear2there gives you the ability to tightly integrate point-of-sale (POS) solutions with all other solutions and devices, including cloud video recording, access control and smart business applications. This integration is done through a powerful, but easy to use rules based system that is in plain English. You can create or edit any number of rules to suit your needs from anywhere using a smartphone, tablet or desktop PC.

# POS Integration Features

- Ocapture data for POS, access control, time clock and devices
- Connect via Serial Connection or TCP/IP
- Record and overlay transaction data on surveillance video
- Search archived data for any combination of key words or events and playback recorded video with transaction data
- Utilize rules engine for immediate notification for special keywords or abnormal transaction
- Notification via email, text message, text to speech or camera snapshot
- View/manage from any internet device (iPhone/iPad/Android/PC/MAC)