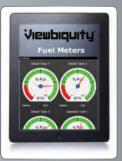

# Monitors liquids in every type of tank:

- Fuel, water, fertilizer and others
- ▶ Remotely from any device (Smartphone, Tablet, PC's)

Clear2there smart farm solutions connect through our simple Viewbiquity user interface. This allows an entire farming operation to be monitored via a remote device, such as a smartphone, eTablet, laptop and desktop PC.

# Monitoring:

- Fuel tanks and Fertilizer levels
- Alerts sent automatically via text, email and text to voice