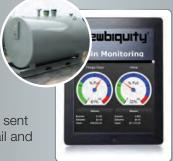

#### Propane, Liquid & Fuel Monitoring with the Clear2there Solution

Monitor your premise propane, fuel tanks, fertilizer tanks and other liquid contained fluids with a wireless base station and multiple transmitter sensors attached to each tank.

Notifications of changes in fuel levels via text, email or call out alerts. Notifications can be sent to operators. fuel providers and multiple individuals.

- RS-232 Cable connection to the Clear2there gateway.
- Supports multiple transmitters for multi tank solutions.
- 10 year battery life in transmitter and base station.
- Up to 1000' foot range or distance can be extended via repeaters for further coverage.
- Operates in the 900mhz serial frequency.