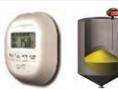

## Monitor Level of Feed in Bins

No need to climb to the top or pound on the side of a bin to determine the fill.

# Monitor Level of Feed in Bins

No need to climb to the top or pound on the side of a bin to determine the fill.