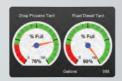

# Monitors liquids in every type of tank:

- Fuel, water, fertilizer and others
- ▶ Remotely from any device (Smartphone, Tablet, PC's)

Clear2there smart farm solutions connect through our simple Viewbiquity user interface. This allows an entire farming operation to be monitored via a remote device, such as a smartphone, eTablet, laptop and desktop PC.

# Monitoring:

- Fuel tanks and Fertilizer levels
- Alerts sent automatically via text, email and text to voice