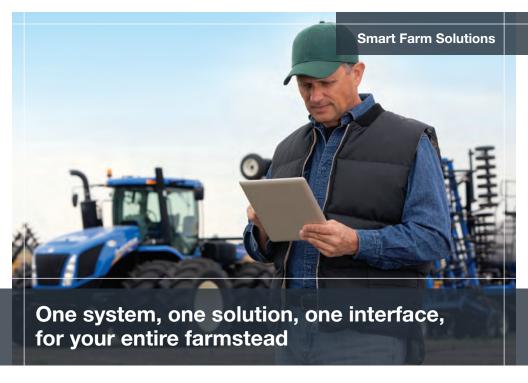

# Put Smart Premise technology in the palm of your hand with Clear2there's Smart Farm Solutions

The Clear2there Smart Farm Solutions leverages your various farming operations. Manage grain, feed in bins and silos, manage the environment in various livestock confinement facilities, and irrigation systems. All part of the high technology operations of today's farming industry. Clearly offered by your local telecommunications company.

## Save On Insurance

Insurance companies may require monitoring temperature or give discounts to avoid loss of livestock. Check with your agent to see if Clear2there solutions qualify.

One system, one solution, one interface, for your entire farmstead!

# Monitor It All Remotely

For peace of mind when you're away.

One system, one solution, one interface, for your entire farmstead!