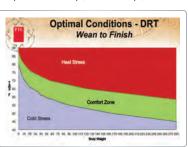

# Monitor Temperature

Increase productivity by ensuring the building's temperature stavs within your target range. Heat or cold stress can slow weight gain and in extreme cases, kill livestock.

# Monitor Temperature

Ensuring building temperature stays within your target range. Heat stress can slow feed intake, decrease resistance to infection and in extreme cases, kill livestock.