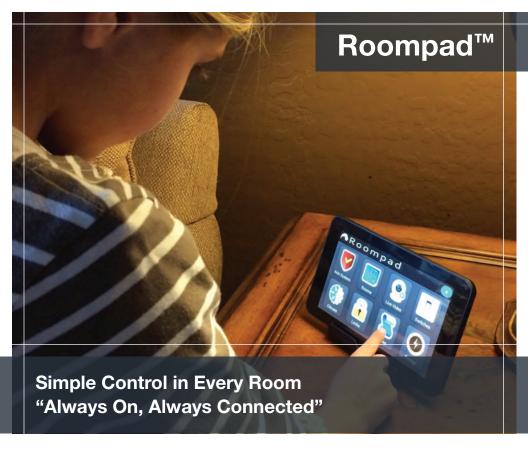

Smart Farm

Manage freely, simply by touching an app. Turn lights on/off, control thermostats, manage energy, unlock doors, view live cameras and be in control. All from the Roompad.™

# Specifications:

- 7" tablet with attached flexible angle stand. Locate beside your bed, in your family room, on your counter, or remotely at your office or other location.
- Connect via Wi-Fi to access your premise automation system via 802.11 b/g/n
- Included power adapter to remain powered via an outlet at all times.

# Control:

- Lights
- Climate
- Energy
- Doors
- Live Video

# Migrate to IP With Confidence

Robust IP Platform In-line With Industry Best Practice.

(1) Phybridge

- Apartments
- Office & Businesses
- Farm Operations
- Schools

The Roompad is ideal for control while in your home or workplace. Simple Control in every room.