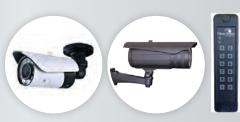

# Monitor Operations with Video Surveillance and Access Control Readers

Know who uses doors with live video feeds and playback, or notifications via real time text, email or a phone call alert.

# Prevent Theft with Video Surveillance and Access Control Readers

Know who uses doors, gates and entrance chutes with live video feeds and playback, or receive notifications via real time text, email or a phone call alert.

All Smart door readers connect directly to the data network via existing LAN wiring. The panel-free system places real-time control of access, real time notification via email, text or text to voice notifications to personnel and security administrators.

Smart Access IP readers are "true network devices" designed using IP standards and technology. Once installed, the reader-controllers use TCP/IP to open a dialogue with the Viewbiquity edge gateway and await your specific commands and parameters. Customers find this "plug and play" configuration much easier than stringing special wiring and less time consuming than programming and connecting to control panels. The streamlining of installation, maintenance and integration results in significant cost-savings. End-users want to leverage the investment in their networks and this desire is driving demand for network-friendly, security devices.