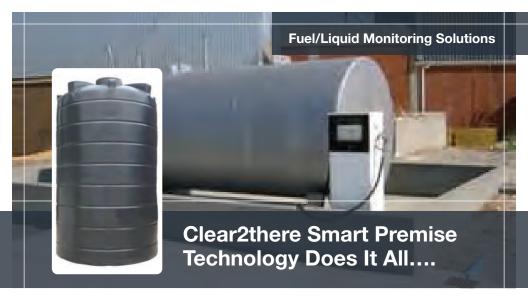

#### Propane, Liquid & Fuel Monitoring with the Clear2there Solution

Monitor your premise propane, fuel tanks, fertilizer tanks and other liquid contained fluids with a wireless base station and multiple transmitter sensors attached to each tank.

#### **Farm Solutions**

- Propane tank monitoring on the farm of all size tanks.
- Fuel tank monitoring of gasoline, diesel and other flammable fluids, meeting all regulatory requirements for safety.
- Fertilizer tanks, any liquid substance held in any size tank.