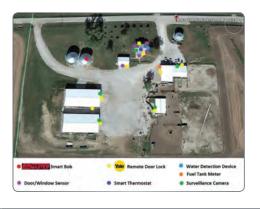

# Standard System Overview

Clear2there Smart Farm solutions enhance your farming operations. With our poultry facility solutions you can monitor temperature and humidity in barns, instantly know the level of feed bins, track energy usage, monitor the operation through video feeds and storage, and manage other environmental controls throughout your livestock confinement facilities...all whether you're nearby or miles away!

# Monitor Operations with Video Surveillance and Access Control Readers

Know who uses doors with live video feeds and playback, or notifications via real time text, email or a phone call alert.