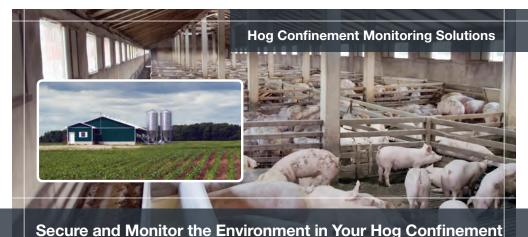

## **Hog Confinement Monitoring Solutions**

# Put Smart Premise technology in the palm of your hand with Clear2there's Smart Farm Solutions

The Clear2there Smart Farm Solutions leverages your various farming operations. Manage grain, feed in bins and silos, manage the environment in various livestock confinement facilities, and irrigation systems. All part of the high technology operations of today's farming industry. Clearly offered by your local telecommunications company.